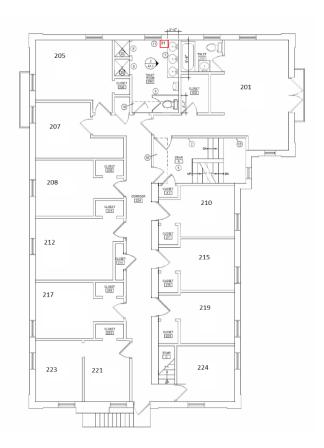

| Area       | Room                       | Amount       | Donor                              | In Honor Of                           |
|------------|----------------------------|--------------|------------------------------------|---------------------------------------|
| 104        | Living Room                | legacy honor |                                    | Ted Kellner '69/Thomas Oberwetter '74 |
| 107        | Exec Board Room/Study Hall | \$30,000     | 25 donors                          | David Huibrestge '76                  |
| project    | Original Veranda           | \$150,000    |                                    |                                       |
| 401        | Penthouse                  | \$100,000    | Fred Goetzke '92                   |                                       |
| 403        | Attic Apartment            | \$100,000    |                                    |                                       |
| 105        | Kitchen & Dining Room      | \$100,000    |                                    |                                       |
| project    | Landscaping                |              | Robert Downing '91/Actives         |                                       |
| 103        | Billiards Room             | \$50,000     |                                    |                                       |
| project    | New Floors & Stairs        | \$50,000     |                                    |                                       |
| 102        | Foyer & Lobby              | \$50,000     | David Huibrestge '76/<br>25 donors |                                       |
| project    | Terrace French Doors       | \$50,000     | George Moore '79                   | In memory of George Moore Jr. '49     |
| B01        | Basement Bar Area          | \$50,000     |                                    |                                       |
| 107A       | Ladies Restroom            | \$15,000     | Rod Taylor '72                     | Ma Hines                              |
| Gym        | Basement Gym               | \$30,000     |                                    |                                       |
| B04        | Dragon Lair                | \$30,000     |                                    |                                       |
| 301-       | Pleasure Dome              | \$30,000     | Jeff White '92                     | Gavin Rushevics '91                   |
| 201        | Presidents Room            | \$30,000     | Max Lord '07                       |                                       |
| Canoe Hole | Canoe Hole                 | \$50,000     | Anonymous donor                    |                                       |
|            | 2nd Floor Dorm Rooms       |              |                                    |                                       |
| 205        | 205                        | \$15,000     |                                    |                                       |
| 207        | 207                        | \$15,000     | Michael Liebow '82                 |                                       |
| 208        | 208                        | \$15,000     | Rod Taylor '72                     |                                       |
| 210        | 210                        | \$15,000     | Bart Kocha '80                     |                                       |
| 212        | 212                        | \$15,000     | Mike Muoio '74                     |                                       |
| 215        | 215                        | \$15,000     | Mike Imse '77                      |                                       |
| 217        | 217                        | \$15,000     |                                    |                                       |
| 219        | 219                        | \$15,000     |                                    |                                       |
| 221-       | 221-                       | \$15,000     |                                    |                                       |
| 224        | 224                        | \$15,000     | Clyde Robinson '68                 |                                       |
|            | 3rd Floor                  |              |                                    |                                       |
| 307        | 307                        | \$15,000     |                                    |                                       |
| 309        | 309                        | \$15,000     |                                    |                                       |
| 311        | 311                        | \$15,000     |                                    |                                       |
| 313        | 313                        | \$15,000     |                                    |                                       |
| 316        | 316                        | \$15,000     |                                    |                                       |
| 319        | 319                        | \$15,000     |                                    |                                       |
| 322        | 322                        | \$15,000     |                                    |                                       |
| 324        | 324                        | \$15,000     | Mike Imse '77                      |                                       |
| 325-       | 325-                       | \$15,000     |                                    |                                       |
| 328        | 328                        | \$15,000     |                                    |                                       |

## Second and Third Floor Dorm Rooms