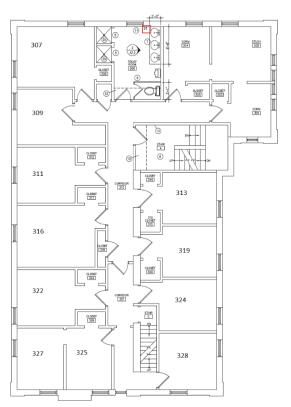

| Area       | Room                       | Amount       | Donor                              | In Honor Of                           |
|------------|----------------------------|--------------|------------------------------------|---------------------------------------|
| 104        | Living Room                | legacy honor |                                    | Ted Kellner '69/Thomas Oberwetter '74 |
| 107        | Exec Board Room/Study Hall | \$30,000     | 25 donors                          | David Huibrestge '76                  |
| project    | Original Veranda           | \$150,000    |                                    |                                       |
| 401        | Penthouse                  | \$100,000    | Fred Goetzke '92                   |                                       |
| 403        | Attic Apartment            | \$100,000    |                                    |                                       |
| 105        | Kitchen & Dining Room      | \$100,000    |                                    |                                       |
| project    | Landscaping                |              | Robert Downing '91/Actives         |                                       |
| 103        | Billiards Room             | \$50,000     |                                    |                                       |
| project    | New Floors & Stairs        | \$50,000     |                                    |                                       |
| 102        | Foyer & Lobby              | \$50,000     | David Huibrestge '76/<br>25 donors |                                       |
| project    | Terrace French Doors       | \$50,000     | George Moore '79                   | In memory of George Moore Jr. '49     |
| B01        | Basement Bar Area          | \$50,000     |                                    |                                       |
| 107A       | Ladies Restroom            | \$15,000     | Rod Taylor '72                     | Ma Hines                              |
| Gym        | Basement Gym               | \$30,000     |                                    |                                       |
| B04        | Dragon Lair                | \$30,000     |                                    |                                       |
| 301-       | Pleasure Dome              | \$30,000     | Jeff White '92                     | Gavin Rushevics '91                   |
| 201        | Presidents Room            | \$30,000     | Max Lord '07                       |                                       |
| Canoe Hole | Canoe Hole                 | \$50,000     | Anonymous donor                    |                                       |
|            | 2nd Floor Dorm Rooms       |              |                                    |                                       |
| 205        | 205                        | \$15,000     |                                    |                                       |
| 207        | 207                        | \$15,000     | Michael Liebow '82                 |                                       |
| 208        | 208                        | \$15,000     | Rod Taylor '72                     |                                       |
| 210        | 210                        | \$15,000     | Bart Kocha '80                     |                                       |
| 212        | 212                        | \$15,000     | Mike Muoio '74                     |                                       |
| 215        | 215                        | \$15,000     | Mike Imse '77                      |                                       |
| 217        | 217                        | \$15,000     |                                    |                                       |
| 219        | 219                        | \$15,000     |                                    |                                       |
| 221-       | 221-                       | \$15,000     |                                    |                                       |
| 224        | 224                        | \$15,000     | Clyde Robinson '68                 |                                       |
|            | 3rd Floor                  |              |                                    |                                       |
| 307        | 307                        | \$15,000     |                                    |                                       |
| 309        | 309                        | \$15,000     |                                    |                                       |
| 311        | 311                        | \$15,000     |                                    |                                       |
| 313        | 313                        | \$15,000     |                                    |                                       |
| 316        | 316                        | \$15,000     |                                    |                                       |
| 319        | 319                        | \$15,000     |                                    |                                       |
| 322        | 322                        | \$15,000     |                                    |                                       |
| 324        | 324                        | \$15,000     | Mike Imse '77                      |                                       |
| 325-       | 325-                       | \$15,000     |                                    |                                       |
| 328        | 328                        | \$15,000     |                                    |                                       |

## Second and Third Floor Dorm Rooms